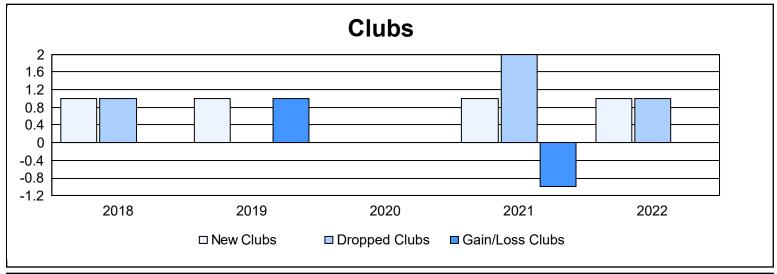

District 27 A1 As of June 2022 Cumulative

| Year      | New<br>Clubs | Dropped<br>Clubs | Gain/<br>Loss<br>Clubs | New<br>Members | Charter<br>Members | Reinstate<br>Members | Transfer<br>Members | Total<br>Member<br>Added | Total<br>Members<br>Dropped | Gain/<br>Loss<br>Members |
|-----------|--------------|------------------|------------------------|----------------|--------------------|----------------------|---------------------|--------------------------|-----------------------------|--------------------------|
| 2017-2018 | 1            | 1                | 0                      | 179            | 22                 | 10                   | 9                   | 220                      | 207                         | 13                       |
| 2018-2019 | 1            | 0                | 1                      | 177            | 23                 | 7                    | 12                  | 219                      | 206                         | 13                       |
| 2019-2020 | 0            | 0                | 0                      | 131            | 1                  | 5                    | 6                   | 143                      | 176                         | -33                      |
| 2020-2021 | 1            | 2                | -1                     | 183            | 13                 | 3                    | 7                   | 206                      | 168                         | 38                       |
| 2021-2022 | 1            | 1                | 0                      | 239            | 12                 | 6                    | 6                   | 263                      | 187                         | 76                       |
| Average   | 1            | 1                | 0                      | 182            | 14                 | 6                    | 8                   | 210                      | 189                         | 21                       |